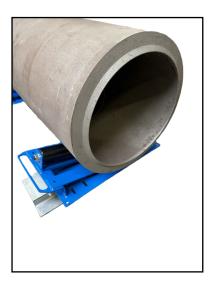

## WRB-E ROLLER BLOCKS

The newest rollerblock **WRB-E-4-48(-HD)** which is suitable for rolling pipes lengthwise. Diameter range is from 4" to 48" pipe. Rolling is manually.

Due to the flat support plate and the frog plates on the underside, this roller block can be mounted very sturdily on an H-beam.

These are equipped with a single roller for a load capacity of 2,500 kg. When mounting 3 rollers on each row, the load capacity goes to 5,000 kg.

The roller block can be equipped with steel - blackened - rollers OR with steel rollers with a POLYURETHANE type P700 D coating of approx. 8.5 mm. thickness.