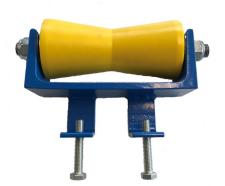

## **MODEL WRB-E**

The first, smallest and lightest roller support for rolling pipes with diameters up to 12" and a load capacity of 1,000 kg.
The basis of the WRB-E series.

Dimensions 275 x 85 x 105 mm. Weight 9 kg.