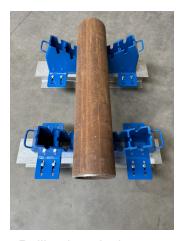

## WRB-E ROLLER BLOCKS

The newest rollerblock **WRB-E-4-48(-HD)** which is suitable for rolling pipes lengthwise. Diameter range is from 4" to 48" pipe. Rolling is manually.

Due to the flat support plate and the frog plates on the underside, this roller block can be mounted very sturdily on an H-beam.

Single roller version for LENGTH rolling of the 10" pipe.

Execution with total 6 rollers for LENGTH rolling of pipe. Extra load capacity due to the 2 x 3 rollers.

Model WRB-E-4-48-HD

Single roller version for LENGTH rolling of the 24" pipe.