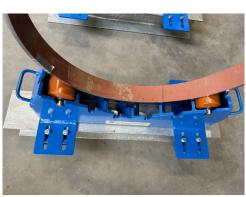

RIGHT ROLLERBLOCK FOR "CABLE LADDERS".

Together with a left-hand version, cable ladders (see photo) up to 1,200 mm wide can be rolled into the pipe bridge.

Rolling lengthwise.

**WRB-E-3-24** which is suitable for rolling pipes lengthwise as well as round. Diameter range is from 3" to 24" pipe.