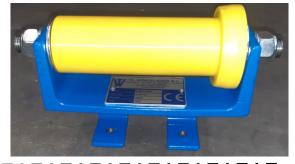

## WRB-E ROLLER BLOCKS

The newest rollerblock **WRB-E-4-48(-HD)** which is suitable for rolling pipes lengthwise. Diameter range is from 4" to 48" pipe. Rolling is manually.

Due to the flat support plate and the frog plates on the underside, this roller block can be mounted very sturdily on an H-beam.

Single roller version for LENGTH rolling of the 10" pipe.

Execution with total 6 rollers for LENGTH rolling of pipe. Extra load capacity due to the 2 x 3 rollers.

Model WRB-E-4-48-HD

Single roller version for LENGTH rolling of the 24" pipe.