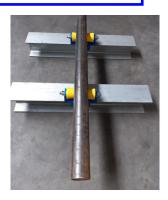

Rolling and turning is manually.

Due to the side plates and the frog plates on the undersides, this roller block can be mounted very stable on an H-beam.

Round turning of the pipe. Example is a 24" pipe.