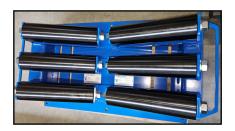

Single roller version for LENGTH rolling of the 10" pipe.

Execution with total 6 rollers for LENGTH rolling of pipe. Extra load capacity due to the 2 x 3 rollers.

Model WRB-E-4-48-HD

Single roller version for LENGTH rolling of the 24" pipe.