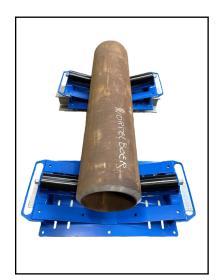

Rolling and turning is manually.

Due to the side plates and the frog plates on the undersides, this roller block can be mounted very stable on an H-beam.

Round turning of the pipe. Example is a 24" pipe.